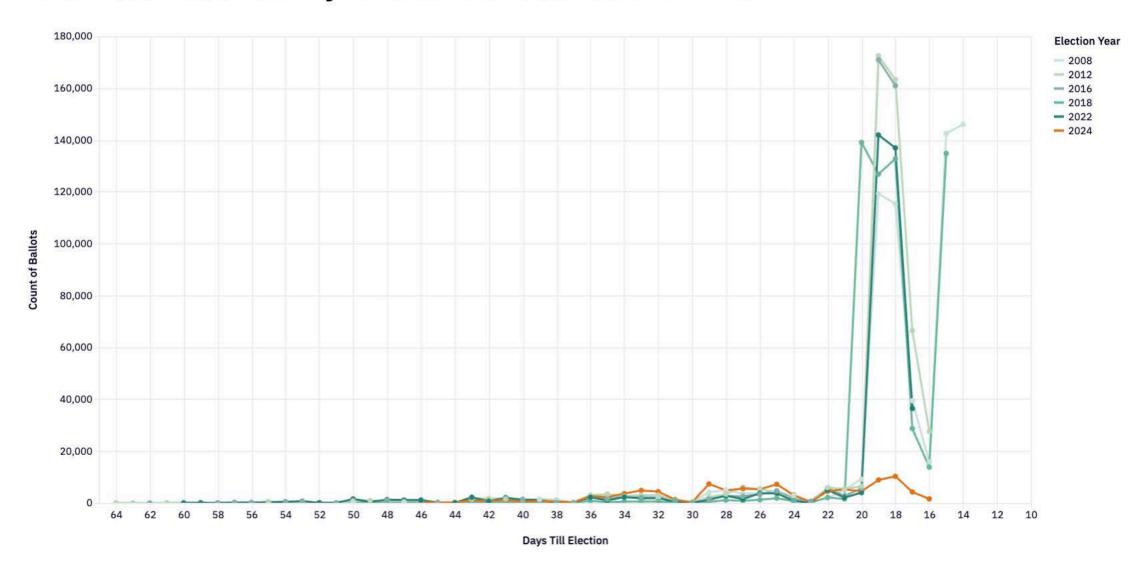

## **Historical Voting Data**

This page takes early voting trends from previous election cycles and compares them to current early voting trends. This allows us to spot anomalies, such as an unusually high or low amount of rejections.

## **Total Absentee and Early Vote Ballots Received over Time**

## **Historical Voting Data**

• This page takes early voter records from previous election cycles and compares them to current early voter records. This allows us to spot anomalies in this year's early voting (such as an unusually high or low amount of rejections).