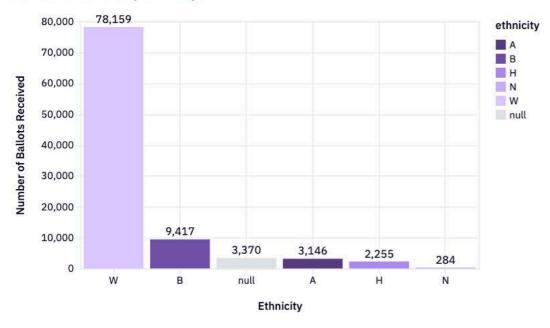

various factors



#### # BALLOTS PER SUPPORT SCORE BUCKET

|   | A support_score_bucket | # f0_ |
|---|------------------------|-------|
| 0 | 25-49                  | 10441 |
| 1 | 75-99                  | 42313 |
| 2 | 1-24                   | 8325  |
| 3 | 0                      | 21467 |
| 4 | 50-74                  | 14085 |

## **Maps of Ballots By Status**





TOTAL BALLOTS REJECTED

Macon

medelem (4)

GEORGIA

nbus





Charleston

Savannah

#### **BALLOT ADDRESSES BY STATUS**



## **Absentee and Early Voting Tracker**

Published Oct 10, 2024 by vmaxwell@2024victory.com

Progress Tracker Stats Rejected Ballots Tracker Historical Voting Data Flagged Errors FAQ

## **Data Trends**

### **Filters**



### **Ballot Status**

#### Ballot status count



## **Demographic Trends**





#### Number of ballots by education level



#### Number of ballots by party affiliation



#### Number of ballots by age



### **Vote Method over Time**





## Number of Ballots by Turnout and Support Score





**Harris Support Level** 

## **Rejected Ballots**

96,631

**Total Ballots** Received

2,355

Total Rejected Ballots in 2024

1,223

Rejected Ballots Today

1,222

**Curable Ballots** 

1,085

**Total Cured Ballots** 

2024-10-21

Latest Update

### **Filters**





**Ballot Rejection Reason** 

Below is a table of all rejected ballots with their rejection date, reason and whether the ballot is curable. This data will also be made available in a separate tracker to assist in ballot cure chase.

|    | A myv_van_id | A ballot_current_status | ballot_rejected_date | A reason_ba