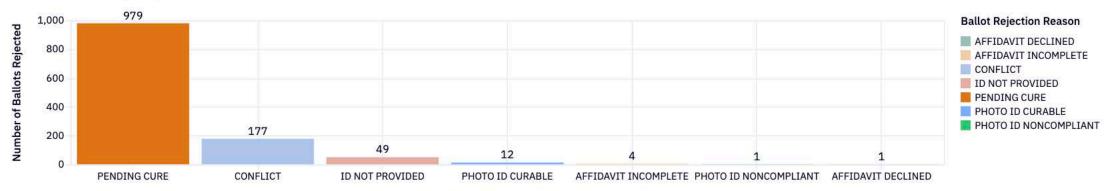

### **Filters**

**Ballot Rejection Reason** 

Below is a table of all rejected ballots with their rejection date, reason and whether the ballot is curable. This data will also be made available in a separate tracker to assist in ballot cure chase.