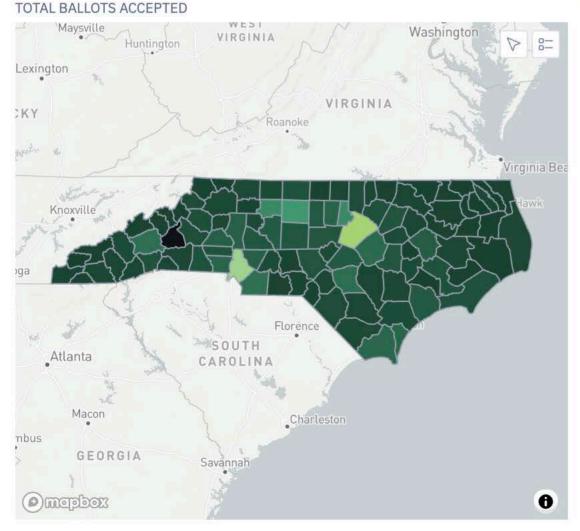

## **Maps of Ballots By Status**

TOTAL BALLOTS REJECTED

Macon

medelem (4)

GEORGIA

nbus

Charleston

Savannah

## **Progress Tracker**

- This tab gives an overview of the number of ballots received, accepted and rejected by county. We've also mapped received ballots' statuses and rejection reason (when applicable) across the state to help identify potential geographical trends.
- NOTE: Affidavit Review Pending status only applies to overseas ballots.