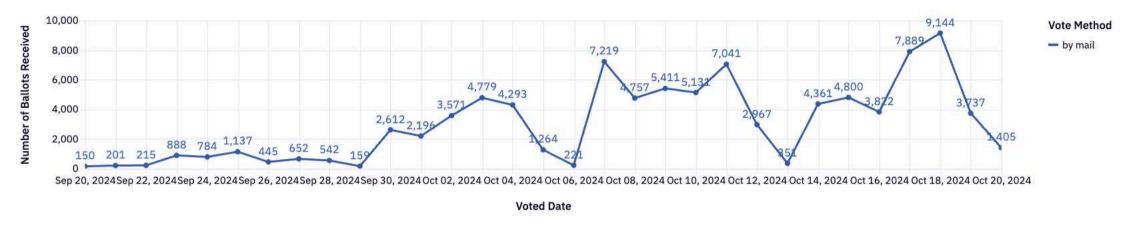

### **Vote Method over Time**

## **Total Absentee and Early Vote Ballots Received over Time**