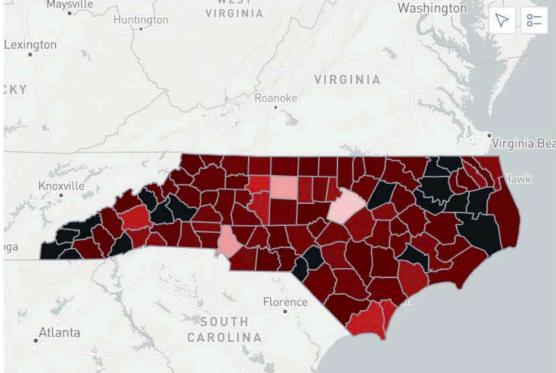

## **Maps of Ballots By Status**

TOTAL BALLOTS REJECTED

Macon

medelem (4)

GEORGIA

nbus

Charleston

Savannah

## **Progress Tracker**

- This tab gives an overview of the number of ballots received, accepted and rejected by county. We've also mapped received ballots' statuses and rejection reason (when applicable) across the state to help identify potential geographical trends.
- NOTE: Affidavit Review Pending status only applies to overseas ballots.