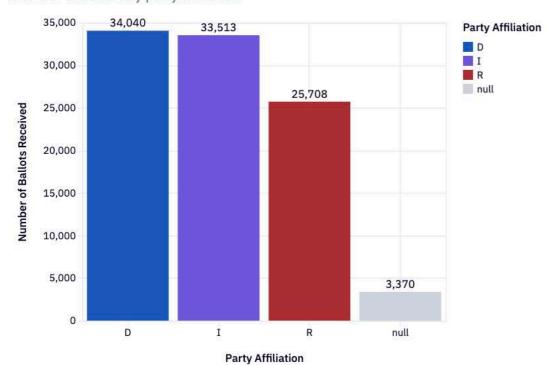

f0_ |
|---|------------------------|-------|
| 0 | 25-49                  | 10441 |
| 1 | 75-99                  | 42313 |
| 2 | 1-24                   | 8325  |
| 3 | 0                      | 21467 |
| 4 | 50-74                  | 14085 |

## **Maps of Ballots By Status**





TOTAL BALLOTS REJECTED

Macon

medelem (4)

GEORGIA

nbus





Charleston

Savannah

#### **BALLOT ADDRESSES BY STATUS**



## **Absentee and Early Voting Tracker**

Published Oct 10, 2024 by vmaxwell@2024victory.com

Progress Tracker Stats Rejected Ballots Tracker Historical Voting Data Flagged Errors FAQ

## **Data Trends**

### **Filters**



### **Ballot Status**

#### Ballot status count



## **Demographic Trends**





#### Number of ballots by education level



#### Number of ballots by party affiliation



#### Number of ballots by age



### **Vote Method over Time**





## Number of Ballots by Turnout and Support Score





**Harris Support Level** 

## **Rejected Ballots**

96,631

**Total Ballots** Received

2,355

Total Rejected Ballots in 2024

1,223

Rejected Ballots Today

1,222

**Curable Ballots** 

1,085

**Total Cured Ballots** 

2024-10-21

Latest Update

### **Filters**





**Ballot Rejection Reason** 

Below is a table of all rejected ballots with their rejection date, reason and whether the ballot is curable. This data will also be made available in a separate tracker to assist in ballot cure chase.

|    | A myv_van_id | A ballot_current_status | ballot_rejected_date | A reason_ballot_rejected | # ballot_curable | A support_score_bucket | A turnout_score_bucke |
|----|--