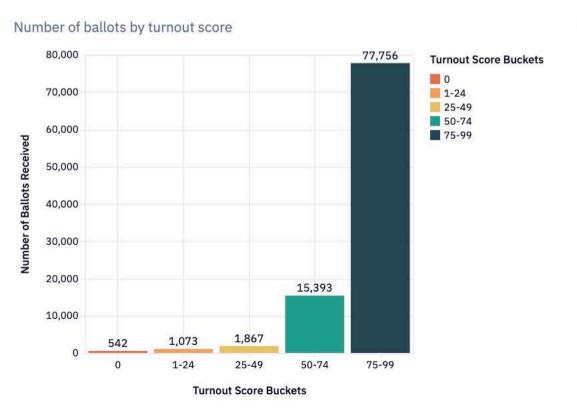

|
| 2 | 1-24                   | 8325  |
| 3 | 0                      | 21467 |
| 4 | 50-74                  | 14085 |

## **Maps of Ballots By Status**





TOTAL BALLOTS REJECTED

Macon

medelem (4)

GEORGIA

nbus





Charleston

Savannah

#### **BALLOT ADDRESSES BY STATUS**



## **Absentee and Early Voting Tracker**

Published Oct 10, 2024 by vmaxwell@2024victory.com

Progress Tracker Stats Rejected Ballots Tracker Historical Voting Data Flagged Errors FAQ

## **Data Trends**

### **Filters**



### **Ballot Status**

#### Ballot status count



## **Demographic Trends**





#### Number of ballots by education level



#### Number of ballots by party affiliation



#### Number of ballots by age



### **Vote Method over Time**





## Number of Ballots by Turnout and Support Score





**Harris Support Level** 

## **Rejected Ballots**

96,631

**Total Ballots** Received

2,355

Total Rejected Ballots in 2024

1,223

Rejected Ballots Today

1,222

**Curable Ballots** 

1,085

**Total Cured Ballots** 

2024-10-21

Latest Update

### **Filters**





**Ballot Rejection Reason** 

Below is a table of all rejected ballots with their rejection date, reason and whether the ballot is curable. This data will also be made available in a separate tracker to assist in ballot cure chase.

|    | A myv_van_id | A ballot_current_status | ballot_rejected_date | A reason_ballot_rejected | # ballot_curable | A support_score_bucket | A turnout_score_bucke |
|----|--------------|-------------------------|----------------------|--------------------------|------------------|-------------