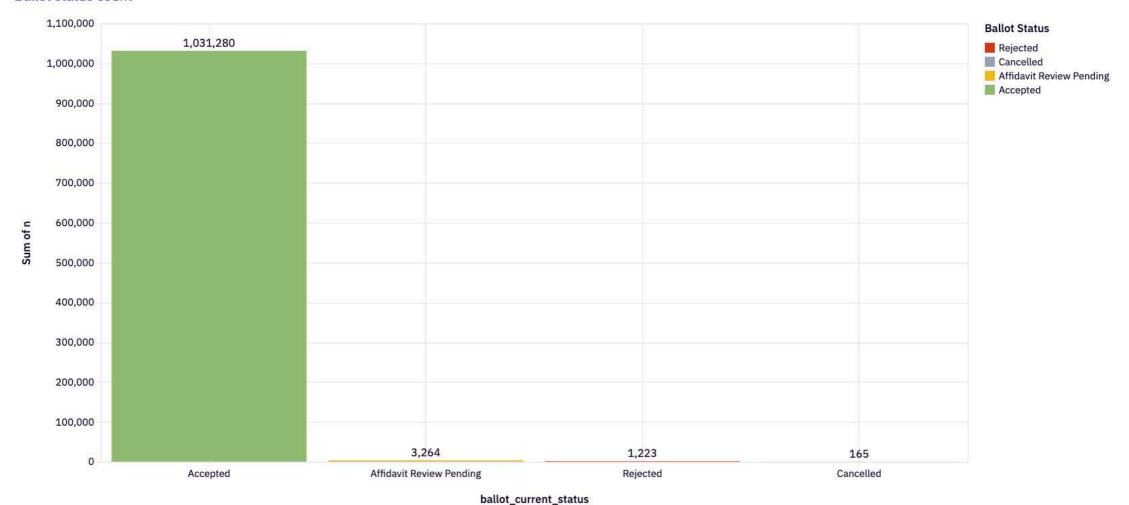

umber of ballots per county by various factors



#### # BALLOTS PER SUPPORT SCORE BUCKET

|   | A support_score_bucket | # f0_ |
|---|------------------------|-------|
| 0 | 25-49                  | 10441 |
| 1 | 75-99                  | 42313 |
| 2 | 1-24                   | 8325  |
| 3 | 0                      | 21467 |
| 4 | 50-74                  | 14085 |

## **Maps of Ballots By Status**





TOTAL BALLOTS REJECTED

Macon

medelem (4)

GEORGIA

nbus





Charleston

Savannah

#### **BALLOT ADDRESSES BY STATUS**



## **Absentee and Early Voting Tracker**

Published Oct 10, 2024 by vmaxwell@2024victory.com

Progress Tracker Stats Rejected Ballots Tracker Historical Voting Data Flagged Errors FAQ

## **Data Trends**

### **Filters**



### **Ballot Status**

#### Ballot status count



## **Demographic Trends**





#### Number of ballots by education level



#### Number of ballots by party affiliation



#### Number of ballots by age



### **Vote Method over Time**





## Number of Ballots by Turnout and Support Score





**Harris Support Level** 

## **Rejected Ballots**

96,631

**Total Ballots** Received

2,355

Total Rejected Ballots in 2024

1,223

Rejected Ballots Today

1,222

**Curable Ballots** 

1,085

**Total Cured Ballots** 

2024-10-21

Latest Update

### **Filters**





**Ballot Rejection Reason** 

Below is a table of all rejected ballots with their rejection date, reason and whether the ballot is curable. This data will also be made available in a separate tracker to assist in ballot cure chase.

|    | A myv_van_id | A ballot_current_status | bal