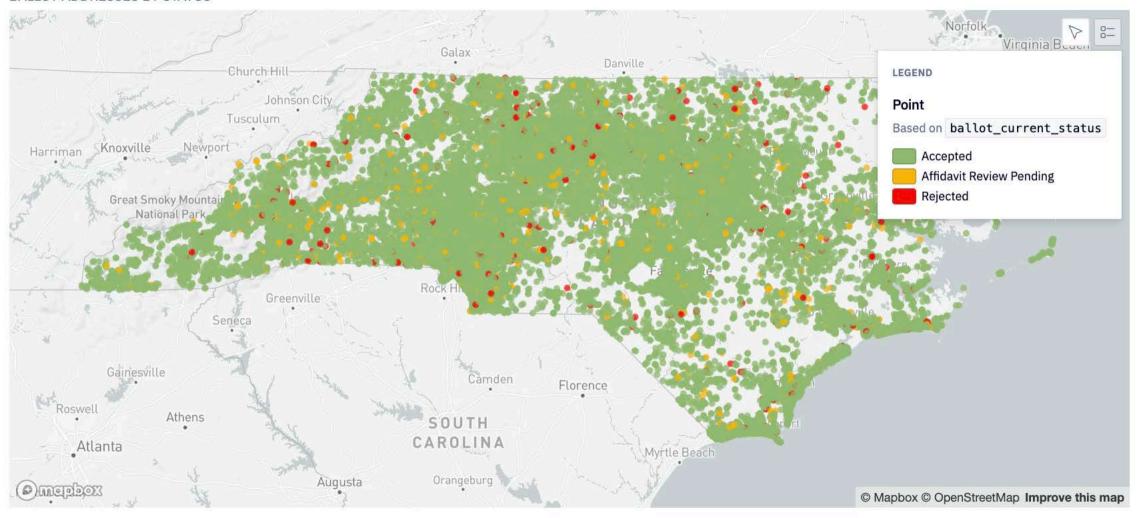

## **Maps of Ballots By Status**

TOTAL BALLOTS REJECTED

Macon

medelem (4)

GEORGIA

nbus

Charleston

Savannah

#### **BALLOT ADDRESSES BY STATUS**

## **Progress Tracker**

- This tab gives an overview of the number of ballots received, accepted and rejected by county. We've also mapped received ballots' statuses and rejection reason (when applicable) across the state to help identify potential geographical trends.
- NOTE: Affidavit Review Pending status only applies to overseas ballots.