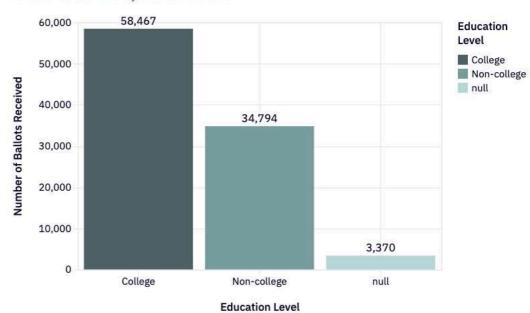

SCORE BUCKET

|   | A support_score_bucket | # f0_ |
|---|------------------------|-------|
| 0 | 25-49                  | 10441 |
| 1 | 75-99                  | 42313 |
| 2 | 1-24                   | 8325  |
| 3 | 0                      | 21467 |
| 4 | 50-74                  | 14085 |

## **Maps of Ballots By Status**





TOTAL BALLOTS REJECTED

Macon

medelem (4)

GEORGIA

nbus





Charleston

Savannah

#### **BALLOT ADDRESSES BY STATUS**



## **Absentee and Early Voting Tracker**

Published Oct 10, 2024 by vmaxwell@2024victory.com

Progress Tracker Stats Rejected Ballots Tracker Historical Voting Data Flagged Errors FAQ

## **Data Trends**

### **Filters**



### **Ballot Status**

#### Ballot status count



## **Demographic Trends**





#### Number of ballots by education level



#### Number of ballots by party affiliation



#### Number of ballots by age



### **Vote Method over Time**





## Number of Ballots by Turnout and Support Score





**Harris Support Level** 

## **Rejected Ballots**

96,631

**Total Ballots** Received

2,355

Total Rejected Ballots in 2024

1,223

Rejected Ballots Today

1,222

**Curable Ballots** 

1,085

**Total Cured Ballots** 

2024-10-21

Latest Update

### **Filters**





**Ballot Rejection Reason** 

Below is a table of all rejected ballots with their rejection date, reason and whether the ballot is curable. This data will also be made available in a separate tracker to assist in ballot cure chase.

|    | A myv_van_id | A ballot_current_status | ballot_rejected_date | A reason_ballot_rejected | # ballot_curable | A support_