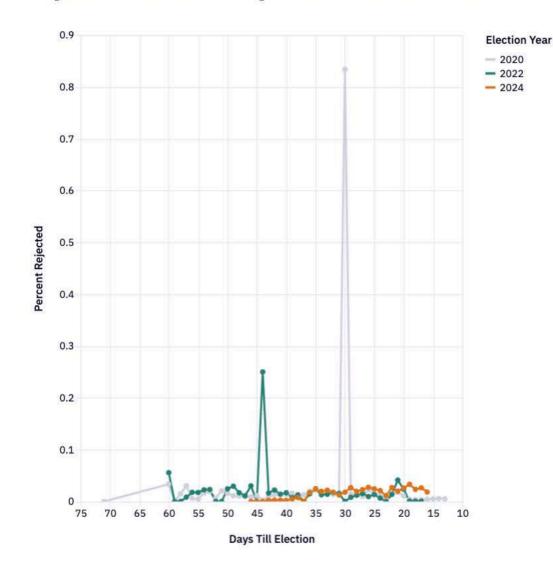

## **Historical Voting Data**

This page takes early voting trends from previous election cycles and compares them to current early voting trends. This allows us to spot anomalies, such as an unusually high or low amount of rejections.

## Rejected and Accepted Votes at this Point in Previous Elections

**Election Year** 

0.8%
Percent Ever Rejected at this Point in 2020 Election

0.27%

Percent Ever Rejected at this Point in 2022 Election

2.27%
Percent Ever Rejected in 2024

## **Historical Voting Data**

• This page takes early voter records from previous election cycles and compares them to current early voter records. This allows us to spot anomalies in this year's early voting (such as an unusually high or low amount of rejections).