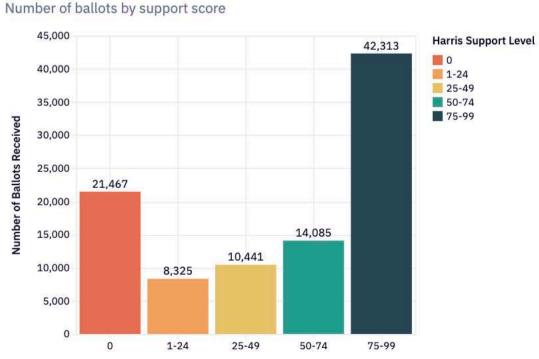

#### # BALLOTS PER SUPPORT SCORE BUCKET

|   | A support_score_bucket | # f0_ |
|---|------------------------|-------|
| 0 | 25-49                  | 10441 |
| 1 | 75-99                  | 42313 |
| 2 | 1-24                   | 8325  |
| 3 | 0                      | 21467 |
| 4 | 50-74                  | 14085 |

## Number of Ballots by Turnout and Support Score

**Harris Support Level** 