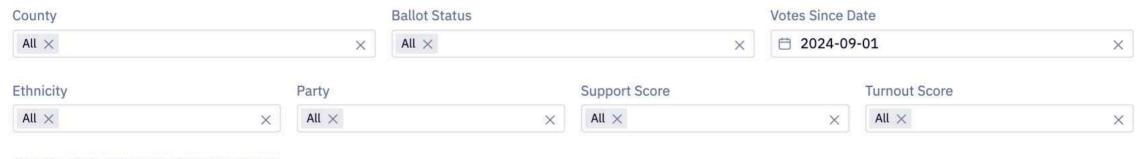

## **Number of Ballots Received**

## At a glance

96,631

Total Ballots Received

99.55%

**Accepted Ballots** 

0.12%

Rejected Ballots

15

### **Filters**

Use the filters below to look at the number of ballots per county by various factors