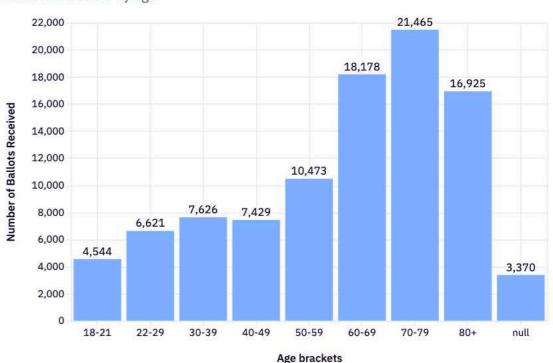

---|-------|
| 0 | 25-49                  | 10441 |
| 1 | 75-99                  | 42313 |
| 2 | 1-24                   | 8325  |
| 3 | 0                      | 21467 |
| 4 | 50-74                  | 14085 |

## **Maps of Ballots By Status**





TOTAL BALLOTS REJECTED

Macon

medelem (4)

GEORGIA

nbus





Charleston

Savannah

#### **BALLOT ADDRESSES BY STATUS**



## **Absentee and Early Voting Tracker**

Published Oct 10, 2024 by vmaxwell@2024victory.com

Progress Tracker Stats Rejected Ballots Tracker Historical Voting Data Flagged Errors FAQ

## **Data Trends**

### **Filters**



### **Ballot Status**

#### Ballot status count



## **Demographic Trends**





#### Number of ballots by education level



#### Number of ballots by party affiliation



#### Number of ballots by age



### **Vote Method over Time**





## Number of Ballots by Turnout and Support Score





**Harris Support Level** 

## **Rejected Ballots**

96,631

**Total Ballots** Received

2,355

Total Rejected Ballots in 2024

1,223

Rejected Ballots Today

1,222

**Curable Ballots** 

1,085

**Total Cured Ballots** 

2024-10-21

Latest Update

### **Filters**





**Ballot Rejection Reason** 

Below is a table of all rejected ballots with their rejection date, reason and whether the ballot is curable. This data will also be made available in a separate tracker to assist in ballot cure chase.

|    | A myv_van_id | A ballot_current_status | ballot_rejected_date | A reason_ballot_rejected | # ballot_curable | A support_score_bucket | A turnout_score_bucke |
|----|--------------|--------------------