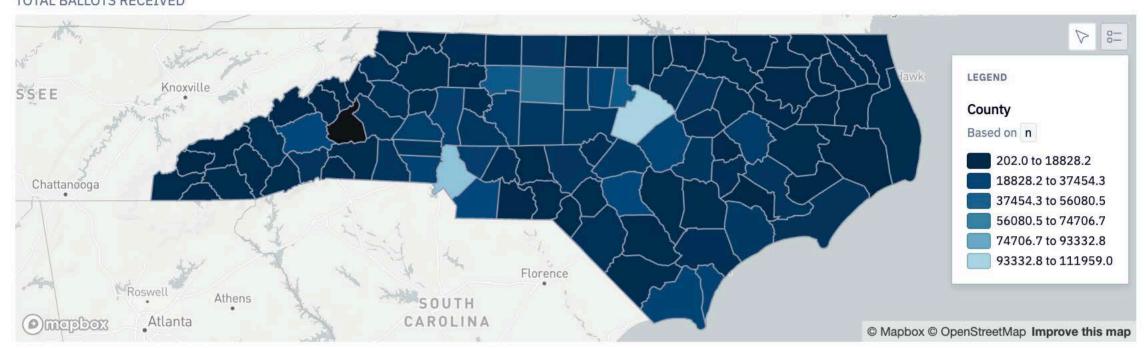

## **Maps of Ballots By Status**

TOTAL BALLOTS REJECTED

Macon

medelem (4)

GEORGIA

nbus

Charleston

Savannah

## **Progress Tracker**

- This tab gives an overview of the number of ballots received, accepted and rejected by county. We've also mapped received ballots' statuses and rejection reason (when applicable) across the state to help identify potential geographical trends.
- NOTE: Affidavit Review Pending status only applies to overseas ballots.